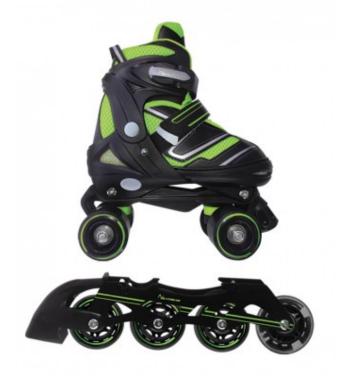

#### Inline skate kit

It has a 2mm thick aluminum wheel axle. Equipped with ABEC 7 precision ball bearings .

The **wheels** are PVC with a diameter of 64 mm with a white front safety light for the size S and a diameter of 70 mm with a white front safety light for the size M and L.

### Roller skate kit

It has a 2mm thick aluminum wheel axle. Equipped with ABEC 7 precision ball bearings .

The wheels are PVC measuring 54x30 mm. Equipped with ABEC 7 precision ball bearings .

It features a high strength and durability polyurethane fiber.