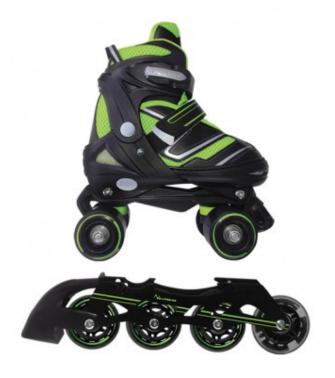

## **Product description:**

The **shoe** has breathable padding with a ventilated shell and a closure system with laces, straps and a lever.

It features an **adjustment system** with lengths of up to 4 sizes, in steps with buttons.

## Inline skate kit

It has a 2mm thick aluminum wheel axle. Equipped with ABEC 7 precision ball bearings .

The **wheels** are PVC with a diameter of 64 mm with a white front safety light on the front for size S and a diameter of 70 mm with a white front safety light on the front for sizes M and L.

## Roller skate kit

It has a 2mm thick aluminum wheel axle. Equipped with ABEC 7 precision ball bearings .

The wheels are PVC measuring 54x30 mm. Equipped with ABEC 7 precision ball bearings .

It features a high strength and durability polyurethane fiber.