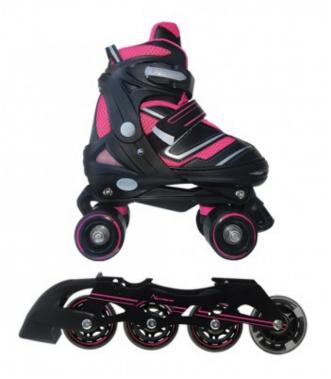

Roller skates convertible into 2in1 Nextreme Reverse fuchsia inline skates

**Product features:** 

## Product description:

The **shoe** has breathable padding with a ventilated shell and a closure system with laces, straps and a lever.

It features an **adjustment system** with lengths of up to 4 sizes, in steps with buttons.

## Inline skate kit

It has a 2mm thick aluminum wheel axle. Equipped with ABEC 7 precision ball bearings .

The **wheels** are PVC with a diameter of 64 mm with a white front safety light on the front for size S and a diameter of 70 mm with a white front safety light on the front for sizes M and L.