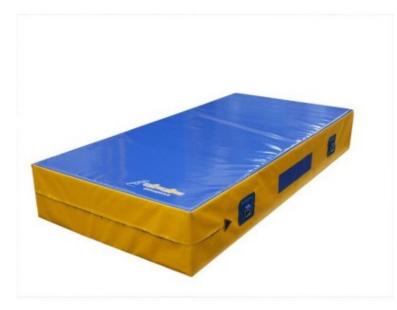

## Cover for sports mattress 200x100x30 cm with standard bottom

## **Product description:**

**Cover** for **sports mattress 200x100x30 cm smooth bottom** in PVC 650 grams per square meter, class 2 fireproof, washable, anti-mold, phthalate-free.

The **cover** has a **zip** on three sides with imitation leather reinforcement at the end, which allows the mattress to be removed. Carrying handles, vent net and possibility of adding (optional) handle with metal ring for storage.

The mattress **cover** can be made in blue, yellow, green, red, at no additional cost. In the absence of a specific request, the color available in stock will be shipped.

Any color preferences can be entered in the notes area of the order.