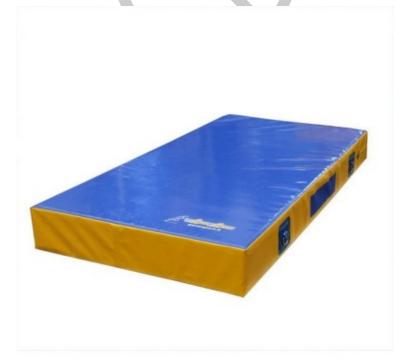

## Cover for sports mattress 200x100x20 cm with standard bottom

## **Product description:**

Cover for sports mattress 200x100x20 cm smooth bottom in PVC 650 grams per square meter, class 2 fireproof, washable, anti-mold, phthalate-free.

The **cover** has a **zip** on three sides with imitation leather reinforcement at the end, which allows the mattress to be removed. Carrying handles, vent net and possibility of adding (optional) handle with metal ring for storage.

The mattress **cover** can be made in blue, yellow, green, red, at no additional cost. In the absence of a specific request, the color available in stock will be shipped.

Any color preferences can be entered in the notes area of the order.