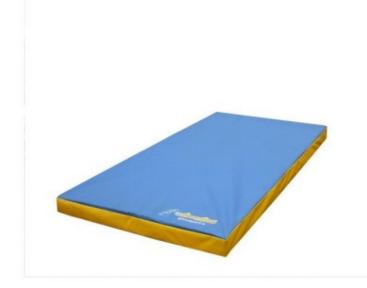

## Cover for sports mattress 200x100x10 cm with standard bottom

## **Product description:**

Cover for sports mattress 200x100x10 cm smooth bottom in PVC 650 grams per square meter, class 2 fireproof, washable, anti-mold, phthalate-free.

The **cover** has a **zip** on three sides with imitation leather reinforcement at the end, which allows the mattress to be removed. Carrying handles, vent net and possibility of adding (optional) handle with metal ring for storage.

The mattress **cover** can be made in blue, yellow, green, red, at no additional cost. In the absence of a specific request, the color available in stock will be shipped.

Any color preferences can be entered in the notes area of the order.