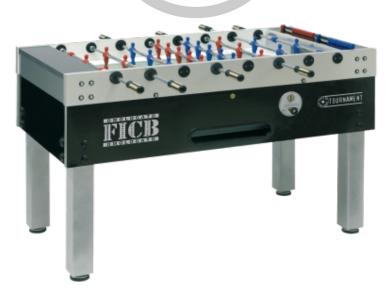

Garlando Tournament table football with retractable shafts, Ficb approved

## **Product description:**

The Garlando Tournament table football with retractable rods is the model chosen by the Ficb (Italian Table Football Federation).

The **furniture** is made of layers of plywood and MDF alternating and combined together to obtain an extremely robust structure (the thickness is 3 cm) and at the same time flexible, capable of withstanding repeated and intense stress without deforming. Covered in black plastic laminate and satin aluminium.

The **structure of the furniture** is assembled by means of a system of metal hinges secured by screws and bolts, without the use of glues which would make it difficult to replace parts.

The covering is in black plastic laminate and satin aluminium, with Tournament serigraphs and the official FICB logo, both tricoloured.

Numbered approval plaque placed inside the playing surface, which allows you to participate in FICB tournaments and championships.

**The legs** are made of metal painted with epoxy powder in silver colour. The considerable dimensions (9 x 9 cm) guarantee maximum stability on the ground even during the race.