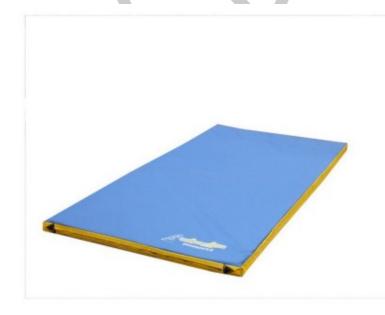

## Cover for sports mattress 200x100x5 cm with standard bottom

## **Product description:**

**Cover** for **sports mattress 200x100x5 cm smooth bottom.** In PVC 650 grams per square meter, class 2 fireproof, washable, anti-mould, phthalate-free.

The **cover** has a **zip** on three sides with imitation leather reinforcement at the end, which allows the mattress to be removed. Carrying handles, vent net and possibility of adding (optional) handle with metal ring for storage.

The mattress **cover** can be made in blue, yellow, green, red, at no additional cost. In the absence of a specific request, the color available in stock will be shipped.

Any color preferences can be entered in the notes area of the order.