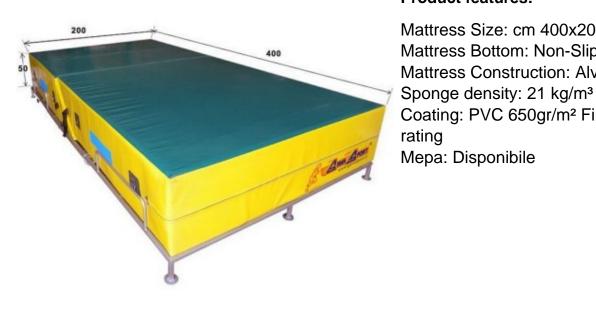

## **Product features:**

Mattress Size: cm 400x200x50 con taglio a 45°

Mattress Bottom: Non-Slip Mat Mattress Construction: Alveolar

Coating: PVC 650gr/m<sup>2</sup> Fireproof- Class 2 fire

rating

Mepa: Disponibile

## **Product description:**

Sports mattress 400x200x50 cm 45° cut, with non-slip bottom made of non-deformable sponge density 21kg/m3 and honeycomb stucture.

PVC cover 650 gr per square metre, class 2 fireproof, washable, anti-mould, phthalate-free.