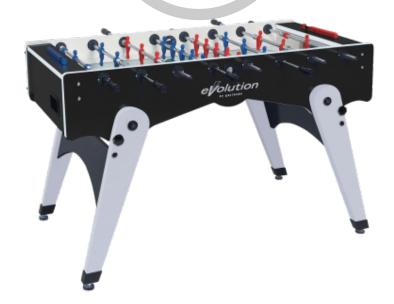

## **Product description:**

The Garlando Foldy Evolution table football with retractable rods is characterized by the elegant black and silver combination with little men in the classic red and blue. Ideal for all environments where there is no possibility of dedicating a special space to the table football table, it can be stored comfortably.

The **MDF** furniture has a melamine coating and a thickness of 2.5 cm which gives the structure considerable sturdiness. Four protective rubbers affixed to the furniture allow for easier and safer resting on the ground when the table football table is brought into a vertical position to fold the legs. The wheels (on the same side as the rubber pads) allow it to be moved after the legs have been folded.

The **legs** are made of MDF with melamine coating and are 4 cm thick to give the table football the necessary stability. The legs fold to the sides of the furniture.

Adjustable **feet** as standard for a perfectly level playing field.

Silver plastic knobs for a more pleasant grip.

The playing field is made of tempered glass with a white background and gray lines.

Insertion of balls onto the pitch via two outlets on the sides of the table football table .