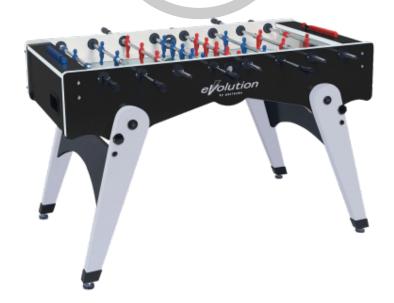

## **Product description:**

The Garlando Foldy Evolution table football with protruding rods is characterized by the elegant black and silver combination with little men in the classic red and blue. Ideal for all environments where there is no possibility of dedicating a special space to the table football table, it can be stored comfortably.

The **MDF** furniture has a melamine coating and a thickness of 2.5 cm which gives the structure considerable sturdiness. Four protective rubbers affixed to the furniture allow for easier and safer resting on the ground when the table football table is brought into a vertical position to fold the legs. The wheels (on the same side as the rubber pads) allow it to be moved after the legs have been folded.

The **legs** are made of MDF with melamine coating and are 4 cm thick to give the table football the necessary stability. The legs fold to the sides of the furniture.

Adjustable **feet** as standard for a perfectly level playing field.

Silver plastic knobs for a more pleasant grip.

The playing field is made of tempered glass with a white background and gray lines.

Insertion of balls onto the pitch via two outlets on the sides of the table football table .