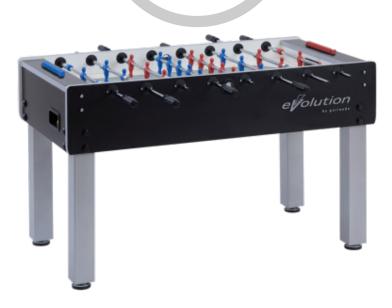

## **Product description:**

The **Garlando G-500 Evolution table football** with retractable rods stands out from the beech model for the elegant black and silver combination with the logo that stands out on the furniture, the standard adjustable feet and the ergonomic knobs, for an ideal grip.

The **MDF cabinet** has a black melamine covering with silver edging and silk-screen printing and a thickness of 2.5 cm.

The **legs** are made of metal with silver powder coating. The considerable dimensions  $(9 \times 9 \text{ cm})$  guarantee the necessary stability on the ground.

The adjustable feet for a perfectly level playing field.

The **rods** have a diameter of 16 mm, in drawn steel, with high resistance to torsion and anti-rust chrome plating. The quality of the material used, together with the thickness of 2.2 millimetres, prevents the temples from bending, maintaining a perfect shape for a long time.

The standard supplied rods protrude from the cabinet on the side opposite the knob.

**Safety device for the rods** (telescopic rods): upon request it is possible to supply the table football with telescopic safety rods to replace the outgoing ones. Made of the same material and with the same technical characteristics as the outgoing ones, they differ in their operation, which ensures the maximum level of safety.

The rods are fixed to the furniture using nylon bushings.

Single-colored **figures** in plastic material (moplen) representing a stylized human figure, fixed to the rods with direct molding: they do not move, they do not move, they maintain their position perfectly. Team colours: red and blue.

The **playing field** is made of tempered glass (5 mm thick) with a grass green background and white lines that reproduce the stadium ground.

Insertion of balls onto the pitch via two outlets on the sides of the table football table .

The recovery of the balls in the goal, simple and immediate, occurs manually through an opening on one side of the table football with aluminum finish.

Cubed plastic scorecard , in colors coordinated with the little men.