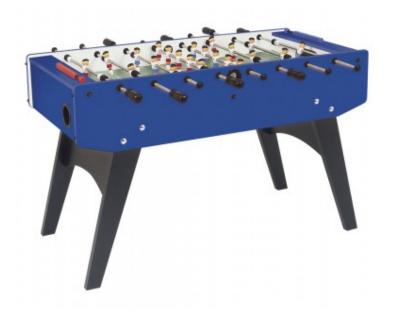

## **Product description:**

The Garlando F-20 table football with protruding rods offers stability, sturdiness and high build quality. Equipped with folding legs, it is dedicated to those who have space problems: once folded it can be stored after use to optimize the space available.

**Special rubber** pads allow the box to rest more easily on the ground when the table football table is in a vertical position.

The blue melamine-coated **MDF cabinet** has a thickness of 16 mm. The MDF legs are 30 mm thick with melamine covering, inclined for perfect stability and foldable under the furniture.

The **playing field** is made of plastic laminate with inclined corners. The white lines silk-screened on a green background reproduce the stadium ground.

The outgoing rods are 13 mm in diameter in solid iron. The ends of the rods are covered by plastic protections for greater safety.