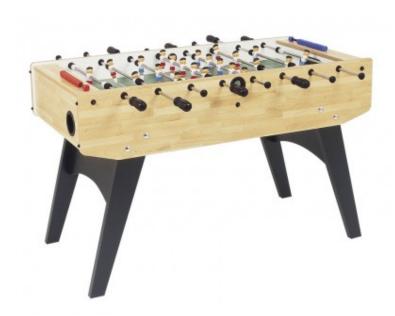

## **Product description:**

The Garlando F-20 table football with protruding rods offers stability, sturdiness and high build quality. Equipped with folding legs, it is dedicated to those who have space problems: once folded it can be stored after use to optimize the space available.

**Special rubber** pads allow the box to rest more easily on the ground when the table football table is in a vertical position.

The **MDF cabinet** with melamine covering and maple color has a thickness of 16 mm. The MDF legs are 30 mm thick with melamine covering, inclined for perfect stability and foldable under the furniture.

The **playing field** is made of plastic laminate with inclined corners. The white lines silk-screened on a green background reproduce the stadium ground.

**The outgoing rods** are 13 mm in diameter in solid iron. The ends of the rods are covered by plastic protections for greater safety.

Equipped with multicolored men with a goalkeeper who performs a complete turn on himself, making it easier to score goals.

Simple and immediate **recovery** of balls in the goal from two ball catchers placed behind the goals.