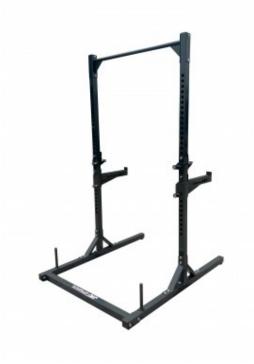

## **Product description:**

The **Jk 6066 multifunction station** is a professionally derived tool that allows multiple muscle strengthening exercises.

The **Jk 6066 station has a very robust structure**, made up of square section steel tubing  $60 \times 60 \times 3 \text{ mm} - 70 \times 50 \times 3 \text{ mm}$  and can support a user with a **maximum weight of 150 kg**.

## Adjustable in both height and width.

Perfect to have at home, the Jk Fitness Elite Squat Rack also features **vertical disc holders**, ideal for storing weights.