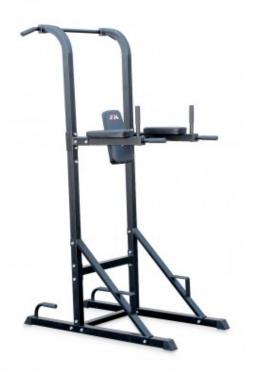

## **Product description:**

The **Jk 6096 multifunction station** is a complete product, which will allow you to carry out a wide range of exercises inside your home.

The **Jk 6096 station has a very sturdy vertical structure**, made up of 50 x 50 mm square section steel tubing and can support a user with a **maximum weight of 150 kg**.

Allows you to train shoulders, pectorals, dorsals and abdominals to increase strength and volume.

The exercises that can be performed with this station are: pull-ups, dips, push-ups, vertical raises.