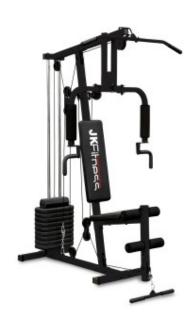

## **Product description:**

The **Jk 6099 multifunction station** is a complete product, which will allow you to carry out a wide range of exercises inside your home.

The station is equipped with a comfortable seat and a practical padded backrest to ensure greater comfort.

The cables are made of steel, have a thickness of 5 mm and slide smoothly and silently on pulleys on bearings.

The **weight pack supplied is 45 kg**, but the actual load, depending on the exercise, is greater.

The exercises that can be performed with this station are: chest press, butterfly, leg extension, high pulley, low pulley, leg developper.

The **Jk 6099 station has a very robust structure**, made up of  $45 \times 45$  mm square section steel tubing and can support a user with a **maximum weight of 100 kg**.