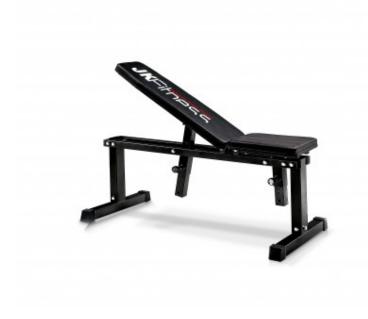

## **Product description:**

The **JK 6030 adjustable bench** is a practical tool that allows you to train with maximum comfort and maximum safety.

The structure is made up of 50 x 50 mm square tubing with 40 mm thick padding.

The **backrest is adjustable up to 90°** and the seat is adjustable in four different positions. Adjustable footrest.

Thanks to this bench it is possible to carry out numerous exercises and can support a **maximum user weight of 110** kg.

Made with quality materials to ensure maximum resistance over time.