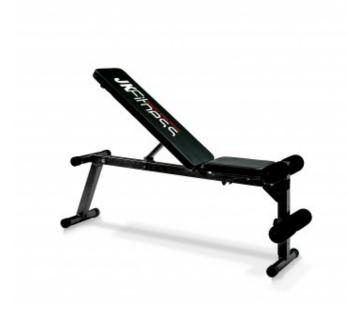

## **Product description:**

The **JK 6040 adjustable bench** is a practical tool that allows you to train with maximum comfort and maximum safety.

The structure is made up of 50 x 50 mm square tubing with 40 mm thick padding.

The backrest is adjustable up to 80° and the seat is adjustable in four different positions. Adjustable footrest.

Thanks to this bench it is possible to carry out numerous exercises and can support a **maximum user weight of 120** kg.

Made with quality materials to ensure maximum resistance over time.