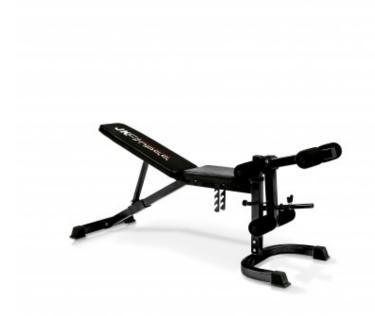

## **Product description:**

The JK 6050 multi-position bench is a versatile and practical tool with a modern and refined design in every detail.

The structure is made up of 50 x 50 mm square tubing with 40 mm thick padding.

The bench is equipped with a leg extension/leg curl station which can be loaded up to a maximum of 50 kg.

The backrest is adjustable up to 80° and the seat is adjustable in four different positions.