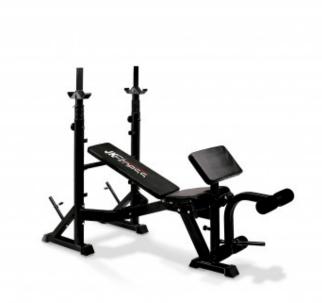

Jk Fitness 6070 adjustable bench with professional barbell holder

## **Product description:**

The **JK 6070 Professional Bench** is equipped with a barbell support and is an excellent tool for performing leg extension, bench press, leg curl, abdominal and arm curl exercises.

Thanks to this bench the training possibilities will be numerous and varied.

The backrest and seat are padded and adjustable in different positions.

The barbell support is sturdy, adjustable in height and can support a maximum weight of 100 kg.