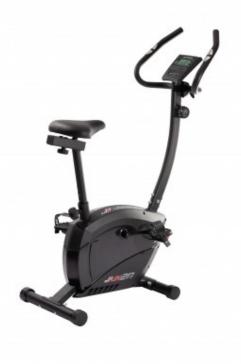

## **Product description:**

The super compact JK 217 exercise bike with 8 levels of manual resistance has been designed to offer maximum comfort during training.

It has a flywheel weighing 6 kg , which allows for smooth and silent pedaling.

Equipped with sensors for heart rate detection via hand pulse.

It has an LCD monitor to display time, speed, distance, pulse, calories, odometer.

The **handlebar** is ergonomic, multi-shaped and adjustable. The **saddle** is highly absorbent, with graduated compression adjustable both horizontally and vertically.

It can support a maximum user weight of  $\mathbf{100}\ \mathbf{kg}$  .