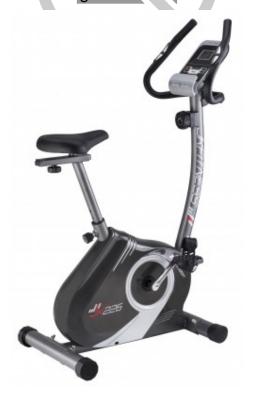

## **Product description:**

The super compact JK 226 exercise bike with 8 levels of manual resistance has been designed to offer maximum comfort during training.

It has a flywheel weighing 7 kg, which allows for smooth and silent pedaling.

Equipped with **sensors** for heart rate detection via **hand pulse**.

It has an **LCD** monitor to display time, speed, distance, pulse, calories, odometer.

The **handlebar** is ergonomic, multi-shaped and adjustable. The **saddle** is highly absorbent, with graduated compression adjustable both horizontally and vertically.

It can support a maximum user weight of 110 kg.