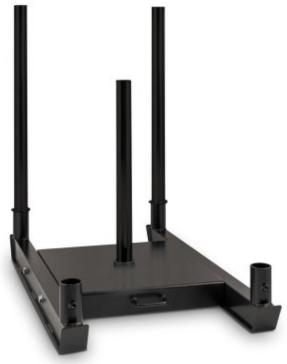

## **Product description:**

This **cross training sled**, from the **Toorx** brand, is suitable for strengthening, for training in the gym and also outdoors.

It is equipped with 2 10cm steel rails and vertical push bars.

The loading surface has a **59 cm high support rod for the weights, with a diameter of 50 mm**, allowing the use of Olympic discs.

It is suitable for mounting harnesses or power ropes.

## Made of steel with powder coating.

Sled dimensions: 102 x 63 x 96 cm

Push bars dimensions: 88 x 5 cm

Maximum loadable weight: 150 kg