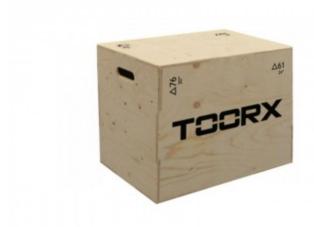

## **Product description:**

This **Toorx brand Plyo box** is ideal for those who want to train safely and comfortably.

Plyo box is equipped with sturdy wooden panels processed with CNC machinery and bevelled.

It features an interlocking fixing and large internal cross reinforcement to resist all stresses.

The 3in1 Plyo box has an adjustable height for polymetric exercises and allows use on three different heights 51 / 61 / 76 cm.

It can also be used as a support surface or base for barbell exercises.

Equipped with grip holes on 2 sides and mounting kit and instructions included.