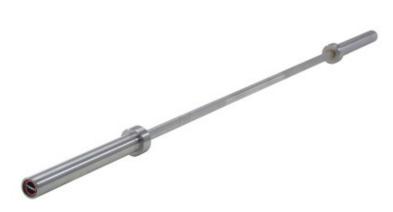

## **Product description:**

This **Toorx branded Olympic barbell** is ideal for those who want to train with a quality product.

It has a length of 220 cm , chromed and with non-slip turning on the sleeves.

It has 4 roller bearings and 2 bushings per side.

Fitted with a 28mm handle. Hole diameter 50mm.

Maximum weight that can be loaded is 1000 kg .

This barbell can be used for intensive CrossFit competitions (CONTEST), Functional Training circuits and Weightlifting platforms.