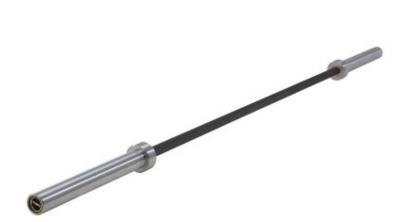

## **Product description:**

This **Toorx branded Olympic barbell** is ideal for those who want to strengthen their muscles using a quality product.

It has a length of 220 cm with burnished and hard chromed sleeves and non-slip lathing.

Fitted with 25mm grips. It can support a maximum load of 450kg.

Hole diameter 50mm. Disc loading bar length: 41 cm

Ideal for the use of CrossFit and Functional Training circuits.

Not suitable for Weightlifting platform.