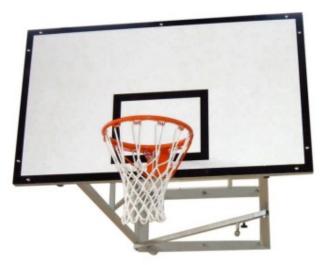

## **Product description:**

The **wall-mounted fixed Basket system** is made of powder-coated steel and has, in its standard version, an **overhang of 180 cm**.

The structure to be placed on the wall is equipped with 16 mm thick bilaminate backboards, with dimensions of 180x105 cm, complete with steel hoops and nets in according to regulations.

On request, it is however possible to assemble the plexiglas or crystal backboards and the reclining circles, as well as create customized overhangs.