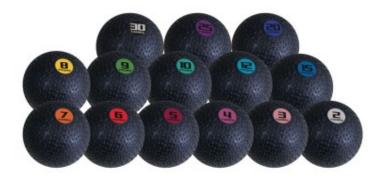

## Available sizes and weights:

- Anti-rebound Slam Ball Ø 23 cm 2 cm
- Anti-rebound Slam Ball Ø 23 cm 3 cm
- Anti-rebound Slam Ball Ø 23 cm 4 cm
- Anti-rebound Slam Ball Ø 23 cm 5 cm
- Anti-rebound Slam Ball Ø 23 cm 6 cm
- Anti-rebound Slam Ball Ø 23 cm 7 cm
- Anti-rebound Slam Ball Ø 23 cm 8 cm
- Anti-rebound Slam Ball Ø 23 cm 9 cm
- Anti-rebound Slam Ball Ø 23 cm 10 cm
- Anti-rebound Slam Ball Ø 28 cm 12 cm
- Anti-rebound Slam Ball Ø 28 cm 15 cm
  Anti-rebound Slam Ball Ø 28 cm 20 cm
- Anti-rebound Slam Ball Ø 28 cm 25 cm

Anti-rebound Slam Ball Ø 28 cm - 30 cm