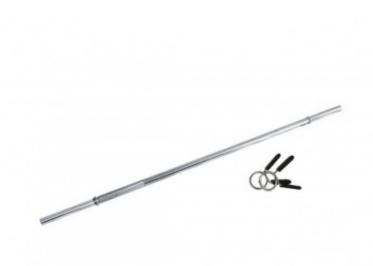

## **Chromed barbell 150 cm spring closure Bcf-150 Toorx**

This barbell is ideal for those who want to perform muscle strengthening exercises with maximum comfort and maximum safety.

The weights are fixed to the balance wheel thanks to a screw closure.

The handle of the Toorx chrome barbell has a non-slip grip which ensures a safe and comfortable workout.

This balance wheel has a **diameter of 25 mm** and a **length of 150 cm** and can be **loaded with weight discs with a 25 mm hole**.

With a wheelbase of 98 cm, the balance wheel has a useful space for loading discs of 25 cm per side .