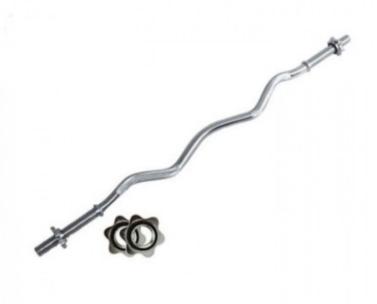

## Curl chromed barbell 120 cm with Toorx screw closure

## Curl chromed barbell 120 cm screw closure Bcv-120

This barbell is ideal for those who want to perform muscle strengthening exercises.

The balance wheel is finished with a chrome plating and thanks to the non-slip grip it is possible to train with maximum safety.

Toorx barbell is equipped with holders for 25 mm discs. The weights are fixed to the balance wheel thanks to a screw closure which guarantees maximum safety and maximum stability of the tool.

This balance wheel has a **diameter of 25 mm** and a **length of 120 cm** and can be **loaded with weight discs with a 25 mm hole**.