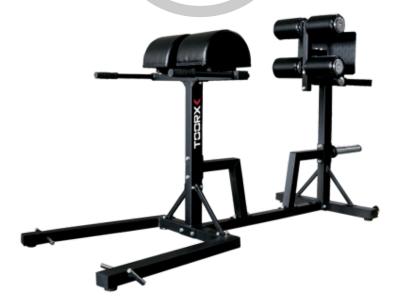

## **Product description:**

Toorx Wbx 250 professional bench suitable for CrossFit training.

It is ideal for training leg muscles, abdominals, lower back and buttocks.

The abdominal and lumbar supports have professional padding and eco leather covering, to give maximum comfort during use.

The trolley is horizontally adjustable on 7 levels.

The rollers are extra large in high density foam with eco-leather covering.

This bench is also suitable for intensive use in Crossfit centers.