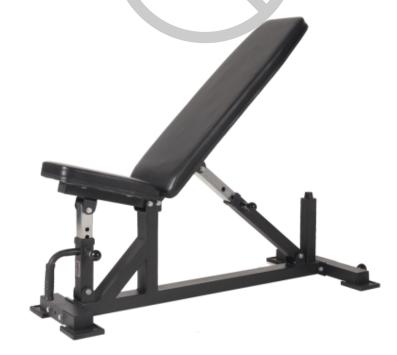

## **Product description:**

The **Toorx Wbx-200 multi-position adjustable bench** is very sturdy and has a structure with reinforced steel tubing with a 70x50 mm rectangular section, 2 mm thick, with double epoxy powder and scratch-resistant painting.

Thanks to the multiple adjustments, many free body exercises can be performed.

Equipped with very soft and comfortable cushions thanks to the thickness of 60 mm.

It has two wheels on the base for movement thanks to a handle.