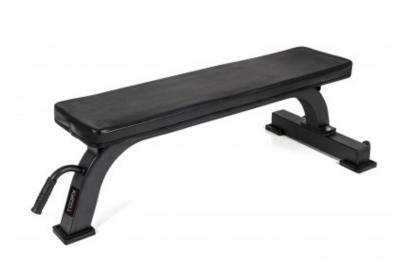

## **Product description:**

Toorx Wbx 65 flat bench is ideal for those who want to train with a quality product.

The bench has a reinforced steel tubular structure with a 75x75 mm rectangular section and a thickness of 2 mm.

Equipped with a comfortable 60 mm thick cushion and double epoxy and scratch-resistant powder coating.

The bench is equipped with a practical handle, suitable for an excellent workout.

It has transport wheels that make it easy to move.