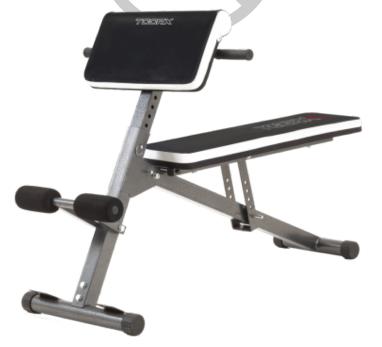

Hyperextension bench with multipurpose flat and reclining bench Toorx Wbx 40 Multi Fit foldable

## **Product description:**

**The Toorx Wbx 40 bench** has a sturdy structure, with reinforced steel tubes with a 50x50 mm square section and can support a user with a maximum weight of 110 kg (user + weight load).

The cushions are padded to ensure maximum comfort and have two-tone coverings.

The seat/backrest is adjustable in different positions, as is the cushion, to offer a wide choice of exercises.

Once you've finished your workout, you can fold the bench to minimize the bulk.