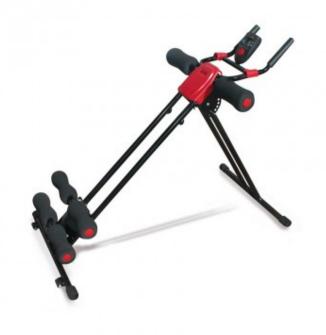

## **Product description:**

Everfit Ab Force is an ideal tool for those who want to lose weight and for those with back problems.

Allows you to train your back, arms, hips, abdominals, legs and buttocks.

This tool makes exercises very pleasant and safe, thanks to the padding for the hands and knees.

Suitable for any training level thanks to the adjustment of the effort angle.

Equipped with LCD display that allows you to view repetitions / minute, time display, calorie counter, scan.