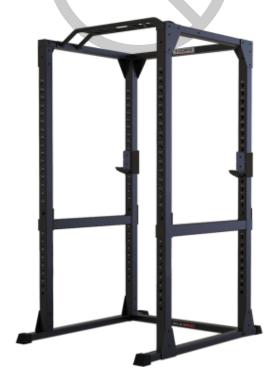

## **Product description:**

The Toorx WLX 3600 station is the only Power Rack in the line, suitable for intensive use also for gyms, Crossfit centers, hotels, holiday farms, etc.

It has a very solid structure, weighing 132 kg, made up of double-layer scratch-resistant epoxy powder painted tubulars in solid steel with a square section of 75 x 75 x 3.2 mm.

It features 25 vertically positioned holes to attach the J-Cup. The J-Hook attachment is adjustable in height from 45 cm up to 189 cm, the distance between the holes is 60 mm.

The J-Cup and spotting arm is extra strong, with a thickness of 6 mm and UHMW (Ultra High Molecular Weight) protection.