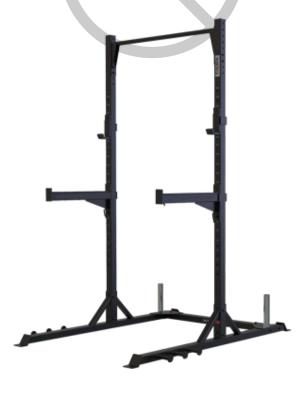

## Squat stand Toorx Wlx 3200 with 6 steel bars for elastics

## Squat stand Toorx WIx 3200 with 6 steel bars for elastics

The structure has a weight of 87 kg and allows a load of up to 300 kg.

This lifting station is also suitable for intensive use in crossfit centers, gyms, hotels, etc.

Included are 6 steel bars for elastic bands, for traction (adjustable) and push up exercises and for barbell squats.