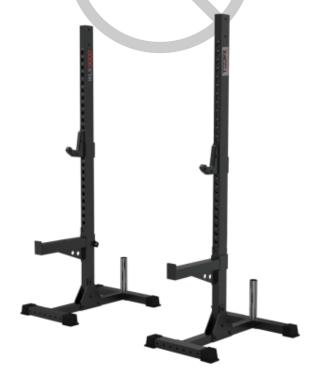

## Pair of Toorx WIx 3000 Squat stands

It has a structure made up of a steel tubular square section 60x60x3.2 mm with rectangular section 50x70x3.2 mm.

The Squat Stand WIx 3000 station has 25 levels with a 60 mm center distance to attach the j-cup, it can be adjusted from a minimum of 45 cm up to a maximum of 189 cm.

The J-cup and spotting arm is extra strong with a thickness of 8 mm with Ultra High Molecular Weight protection.

The structure is very robust, has a weight of 60 kg and allows a load of up to 300 kg.

The two supports can be adjusted as desired, depending on the length of your barbell.

The total size of the station is 86x64x194 cm.

Supplied with 2 j-cups, 2 safety spotter arms, 2 weight bars, 4 transport wheels