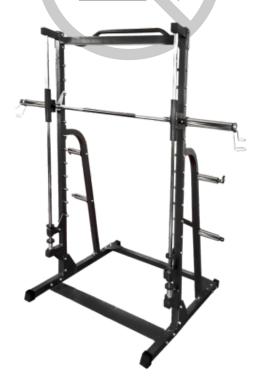

## **Product description:**

The Toorx WIx 70 lifting station is suitable for isotonic exercises such as weight lifting and squats.

The station has a guided barbell which guarantees maximum safety and professional style training .

The barbell supports are **mounted with ball bearings** for greater smoothness without tearing, with safety quick release.

The Smith Machine WIx 70 is equipped with 2 safety devices with hooks to prevent accidental falls and/or crushing, a rear traction bar and 4 chromed disc holders for 25 or 50 mm cast iron, with adapter and safety clips.

The structure has a weight of 87 kg and allows a load of up to 300 kg.