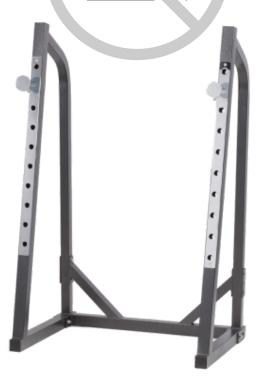

## **Product description:**

**Squat Stand Toorx WIx 50** is made entirely of reinforced steel tubes with a 50x50x1.5mm square section while the front and rear stabilizers are 60x60x1.5mm.

The height is adjustable from 620/1520mm on 10 levels via solid chromed steel stops with safety devices.

The sturdiness of the structure gives considerable safety and stability even in the presence of significant weight loads, in fact the **maximum weight load allowed is 200Kg**.

The distance of the supports is 890 mm, it is suitable for rockers of 120 cm or more