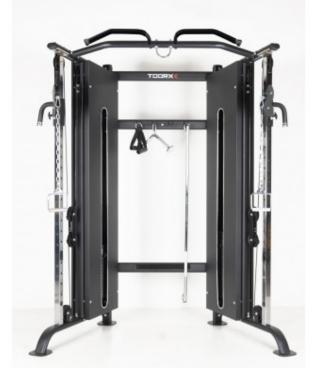

Toorx Csx 3000 dual pulley cable cross station with double steel weight stack 80 kg each.

## **Product description:**

**Toorx Csx 3000 Semi-Professional Dual Pulley Multifunction Station** is equipped with a reinforced tubular steel structure with an oval section 80 x 40 mm, 2 mm thick with double epoxy powder coating, scratch-resistant.

It has a HIGH PERFORMANCE ball bearing pulley and pulley system.

The Csx 3000 station has a weight stack made up of 2 columns of 80 kg on each side with lateral protection guards.

Comes with a pair of pulley handles, straight triceps bar, angled triceps bar, double triceps rope and lat bar.