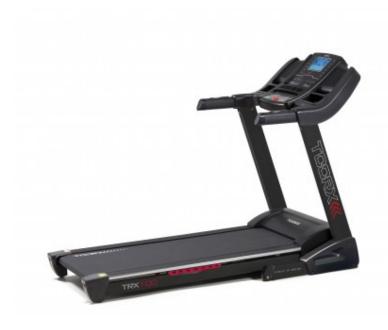

## Treadmill Toorx Trx 100 Hrc App Ready 3.0 AC motor heart rate monitor included

## **Product description:**

The Toorx Trx 100 treadmill has a motor supplied with a power of 4 HP with a maximum peak of 7 HP DC and allows you to reach a speed of 22 km/h starting from 1.0 km/h, with step increases of 0.1 km/h.

The platform can be electrically inclined to 15 different levels. Equipped with hand pulse sensors for heart rate detection and integrated wireless heart rate monitor receiver.

The **console has a blue backlit LCD display** with support for smartphones and tablets thanks to which it is possible to constantly monitor speed, heart rate, distance, time, inclination, calorie consumption, speed and inclination profile, running program, 400 meter lap. 1 free program, 16 presets, 3 users, 3 HRC, body fat tester are present in the memory.

The running surface is very large and is cushioned by 8 elastomers and by the brand new patented MULTI AIR CUSHION system which manages to absorb a high percentage of impact.

The treadmill is equipped with a practical support for tablets and/or smartphones and has built-in ventilation.