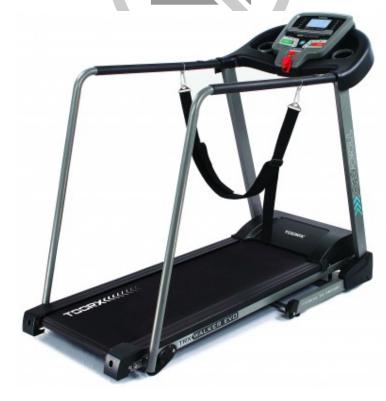

## **Product description:**

The Toorx Trx Walker Evo treadmill has a motor supplied with a power of 2 HP with a maximum peak of 3 HP DC and allows you to reach a speed of 8 km/h starting from 0.4 km/h, with increments in steps of 0.1 km/h.

The platform can be manually inclined to 3 different levels. Equipped with hand pulse sensors for cardiac detection.

The **console has a blue backlit LCD display** with support for smartphones and tablets thanks to which it is possible to constantly monitor speed, heart rate, distance, time, calorie consumption and running program. Present 1 free program, 12 presets, target.

Furthermore, it comes with an adjustable lumbar support belt with Velcro and snap hooks.