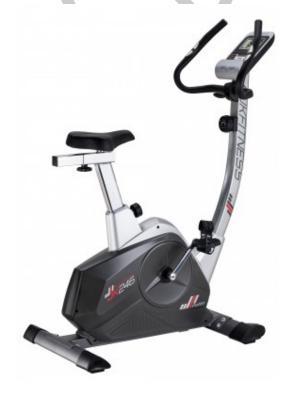

## **Product description:**

The super compact JK 246 exercise bike with 8 levels of manual resistance has been designed to offer maximum comfort during training.

Equipped with sensors for heart rate detection via hand pulse.

It has an LCD monitor to display time, speed, distance, pulse, calories, odometer.

The **handlebar** is ergonomic, multi-shaped and adjustable. The **saddle** has graduated compression that is adjustable both horizontally and vertically.

It can support a maximum user weight of 120 kg.