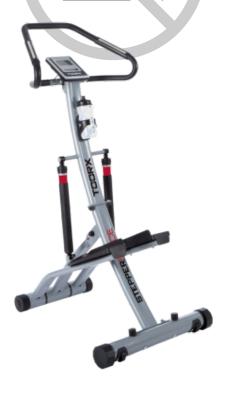

## **Product description:**

Stepper Toorx Force is an extremely practical and functional home exercise stepper, excellent for performing cardio exercises and quickly burning fat.

The stepper is equipped with *two hydraulic pistons* resistant to stress, furthermore the **LCD display** provides all the information necessary to monitor the effectiveness of the training.

The effort adjustment on 12 levels occurs mechanically by acting on both ring nuts located above the hydraulic pistons.

Simply rotate the ring nuts and follow the numbers printed on the circumference of the pistons to apply the desired degree of resistance.

The handlebar is ergonomic and in addition to offering valid support, it has the hand pulse function to monitor heartbeats. A practical bottle holder is installed on the central frame (bottle not included), so you can quench your thirst without interrupting your physical activity. Toorx Stepper Force is solid and robust and supports a weight of up to 120 kg.

Thanks to its small size, the stepper is foldable and can be stored in a small space.