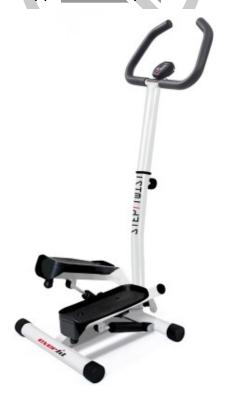

Everfit mini stepper with Step Twist handlebar lateral movement

## **Product description:**

The EverFit Twist mini stepper allows you to work on your thighs, buttocks and calves and as a secondary action on your abdominals.

Equipped with a practical handlebar adjustable in inclination and height, the handles are ergonomic and non-slip.

The **pedals** are **non-slip** and are connected by an excellent rocker system, the braking system is with hydraulic pistons.

Equipped with a **console** that allows you to view the number of steps/min and totals, calories, time, scan.