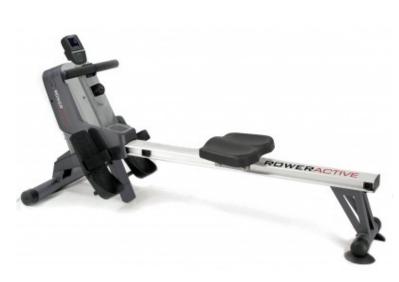

## **Product description:**

**Toorx Rwx Active professional space-saving rowing machine** with magnetic braking system adjustable on 8 levels. Equipped with an **LCD display** where you can view the number of rows/min and totals, calories, time, distance, pulse.

Integrated wireless heart rate receiver.

The roller seat features ball bearings on an aluminum track and the footrest is equipped with a toe strap.