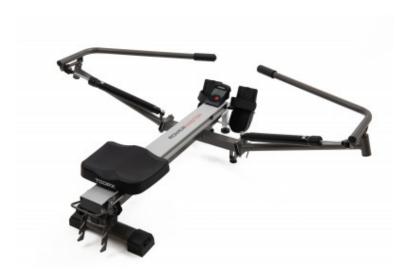

Toorx Rwx Master space-saving rowing machine with wireless receiver

## **Product description:**

**Toorx Rwx Master professional space-saving rowing machine** with hydraulic piston braking system adjustable to **12 levels.** Equipped with **an LCD display** where you can view the number of strokes, number of strokes/min and total, calories, time, scan, distance, pulse.

Integrated wireless heart rate receiver.

The roller seat features ball bearings on an aluminum track and the footrest can be adjusted in inclination and seat/footrest distance on 10 levels.

Supplied with track with adjustable inclination on 3 levels.