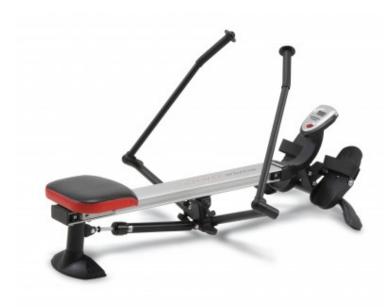

## **Product description:**

**Toorx Rwx Compact two-lever space-saving professional rowing machine** with hydraulic piston braking system adjustable to **12 levels.** Equipped with **LCD display** where you can view rows/min and totals, calories, time, scan.

The roller seat features ball bearings on an aluminum track and the footrest features a toe strap.